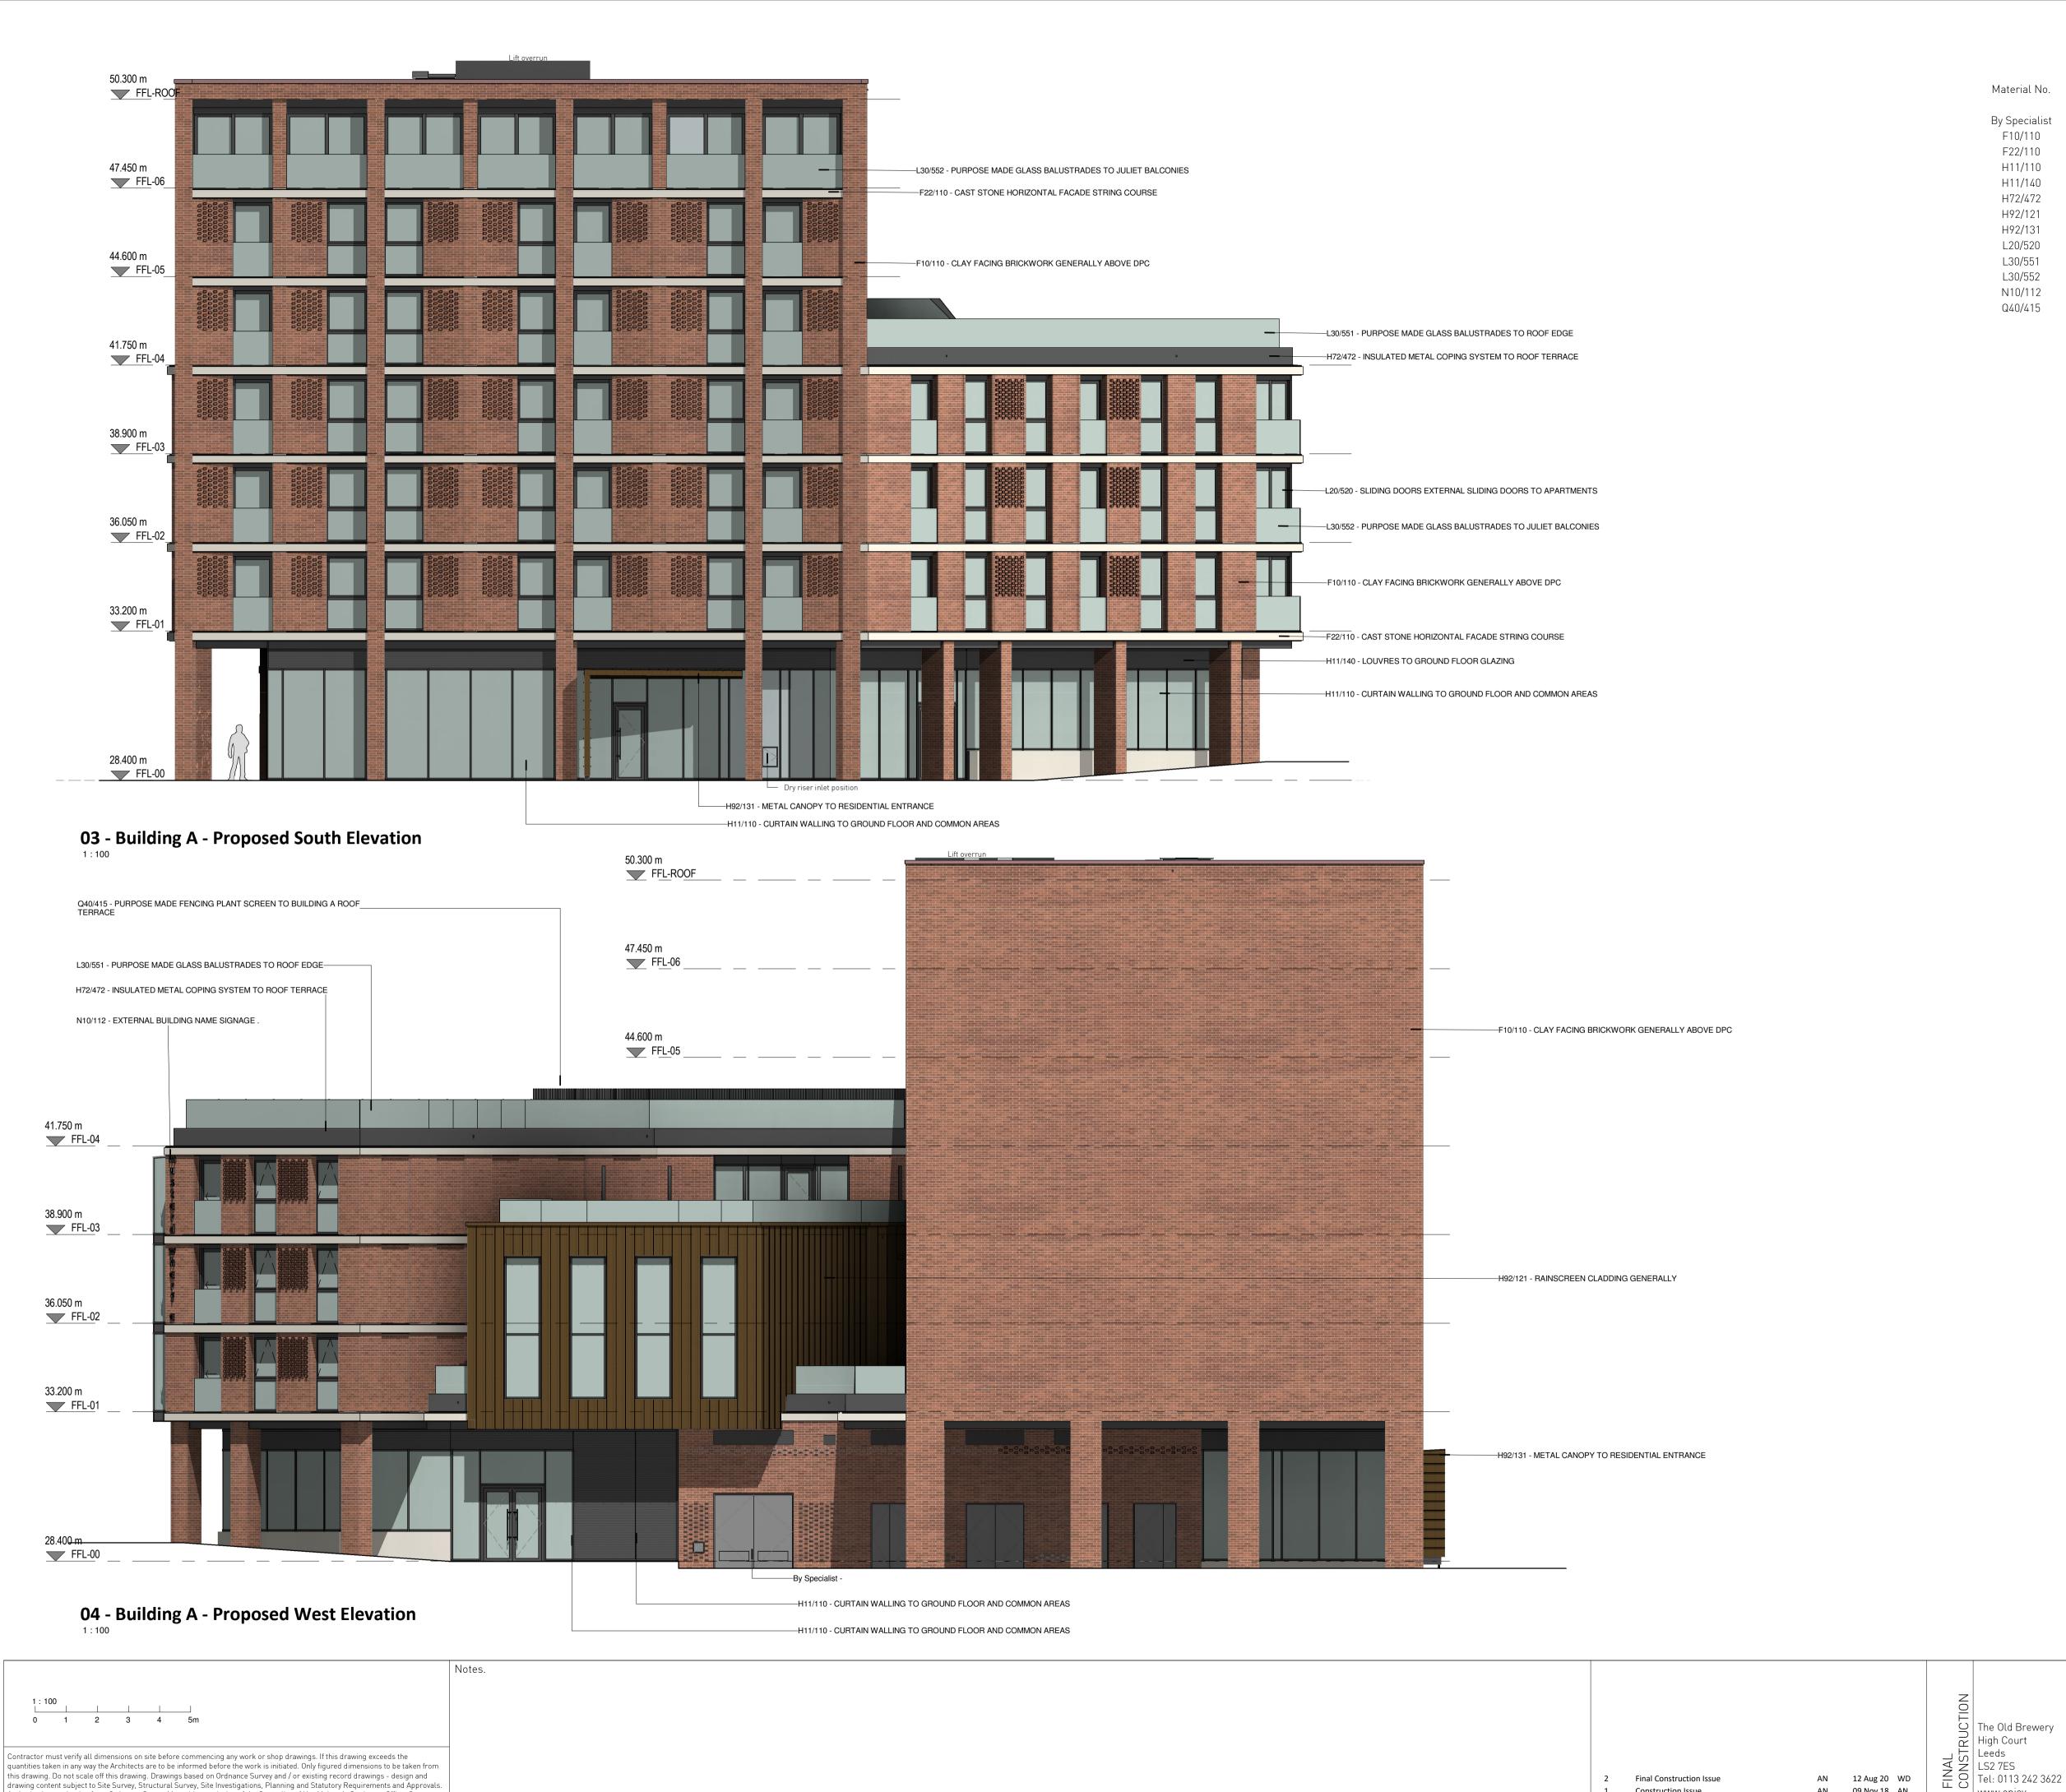

Copyright reserved. Enjoy Design Ltd.

By Specialist F10/110 CLAY FACING BRICKWORK GENERALLY ABOVE DPC CAST STONE HORIZONTAL FACADE STRING COURSE F22/110 CURTAIN WALLING TO GROUND FLOOR AND COMMON AREAS H11/110 H11/140 LOUVRES TO GROUND FLOOR GLAZING H72/472 INSULATED METAL COPING SYSTEM TO ROOF TERRACE H92/121 RAINSCREEN CLADDING GENERALLY H92/131 METAL CANOPY TO RESIDENTIAL ENTRANCE L20/520 SLIDING DOORS EXTERNAL SLIDING DOORS TO APARTMENTS L30/551 PURPOSE MADE GLASS BALUSTRADES TO ROOF EDGE L30/552 PURPOSE MADE GLASS BALUSTRADES TO JULIET BALCONIES N10/112 EXTERNAL BUILDING NAME SIGNAGE Q40/415 PURPOSE MADE FENCING PLANT SCREEN TO BUILDING A ROOF TERRACE

Material Description

Material No.

| Client:                                     |                                         |     | Job No:  |
|---------------------------------------------|-----------------------------------------|-----|----------|
| L&G                                         |                                         |     | 17002    |
| Project:                                    |                                         |     |          |
| Mustard Wharf, Leeds                        |                                         |     |          |
|                                             |                                         |     |          |
| Title:                                      |                                         |     |          |
| Building A - Proposed Elevations (Sheet 02) |                                         |     |          |
|                                             |                                         |     |          |
| Date:                                       | Scale:                                  | Che | cked by: |
| 20/09/18                                    | As indicated@A1 AN  Drawn By: Revision: |     |          |
| Drawing No:                                 |                                         |     |          |
| MUS-ENJ-ZA-XX-DR-A-00-12                    | DH                                      | C 2 |          |